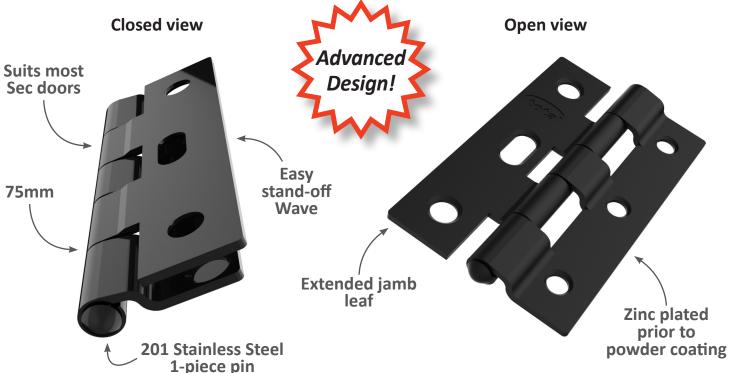

## **Security Door Hinge • Wave**

75mm. Zinc plated prior to powder coating. Hardened stainless steel pin.

20

1-1120APO APO Grey 1-1120PRI Primrose 1-1120WHB White Birch

| Part   | Description                                                                 | 200+   | Your Colour + Qty |
|--------|-----------------------------------------------------------------------------|--------|-------------------|
| 1-1120 | 75mm. Zinc plated prior to powder coating.<br>Hardened stainless steel pin. | \$0.99 |                   |
|        | Normal delivery fee applies. Please add GST.                                | P/O #  |                   |