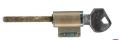

4-8160

Cylinder & key • Suit patio door
Pin cylinder with C4 keys. Includes cuttable tail.
Suits 4-8630 and others.