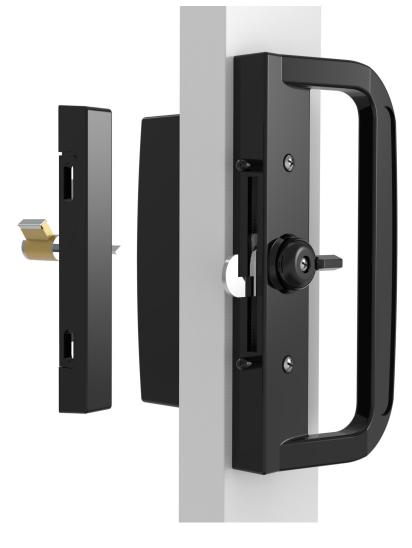

# 4-8530BLK

- \* Standard 82mm hole spacing
- \* Non-keved
- \* Zinc construction
- \* Includes 4-8570 outer pull and 4-8540 striker plate
- \* For flush outer pull, use 4-8590

# 4-8630BLK

- \* Standard 82mm hole spacing
- \* 5-pin cylinder, outside only
- \* Zinc construction
- \* Includes 4-8580 outer pull, 4-8160 cylinder and 4-8540 striker plate
- \* For flush outer pull, use 4-8660