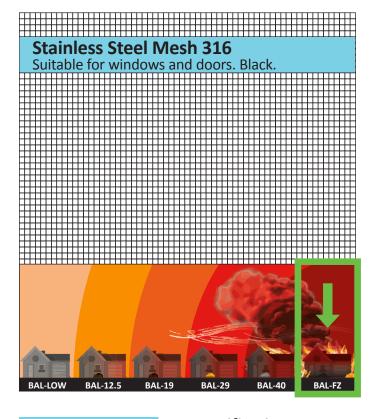

| Specification Type       | Specification | Rating (Out of 5) |
|--------------------------|---------------|-------------------|
| Material                 | 316 SS        | N/A               |
| Coating                  | NGA           | N/A               |
| Strands/Inch (V x H)     | 18 x 16       | N/A               |
| Aperture (V mm x H mm)   | 1.2 x 1.4     | N/A               |
| Strand Dia (Gauge)       | 0.18          | N/A               |
| Airflow/Visibility (%)   | 77            | ****              |
| Tensile Strength (N/mm²) | 750           | ****              |
| Corrosion Resistance     | Very Good     | ****              |
| Warranty (Years)         | 5             | ****              |
| Spline-ability           | Medium        | * * *             |