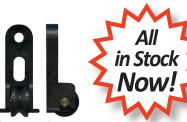

## Rares & Spares Trade Only

Australia's Window & Door Hardware Store

3-5143

Carriage adjustable & roller Suit window

Acetal concave V roller and brass axle pin. 12kg. Adjustable vertically. Suits old Wunderlich.

4-6020
Catch & spring
Suit sliding window
Suits Dowell Ventura.

3-5062 Carriage adjustable & roller Suit window

Two adjustment heights. Left and right. Acetal flat roller and brass axle pin. Suits old Stegbar. Old model was white in colour and shorter.

3-5146 Carriage adjustable & roller Suit window

Acetal convex roller with bearing. 18kg. Adjustable vertically. Suits old Alumalite.

3-5141
Carriage adjustable & roller
Suit window

Acetal concave roller and brass axle pin. 12kg. Adjustable vertically. Suits old Bradnams.