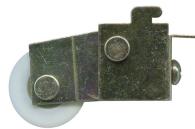

**3-1349**Carriage adjustable & roller Suit patio door

Metal carriage. 25kg. Acetal roller with bearing. Suits old Stegbar. Original had a stainless steel carriage.