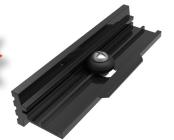

4-6011 Catch & spring Suit sliding window 100mm. Suits CTL.

3-1204
Carriage adjustable & roller
Suit patio door
Rear carriage and roller. 25kg.

Rear carriage and roller. 25kg. Cast zinc carriage with rubber stopper. Acetal roller with bearing. Suits Rylock, Alulite and GTI. Use 3-1205 for the front of the door.

HARDWARE

total

**3-1205**Carriage adjustable & roller Suit patio door

Front carriage and roller. 25kg. Cast zinc carriage and acetal roller with bearing. Suits Rylock, Alulite and GTI. Use 3-1204 for the back of the door.

**3-1349**Carriage adjustable & roller Suit patio door

Metal carriage. 25kg. Acetal roller with bearing. Suits old Stegbar. Original had a stainless steel carriage.