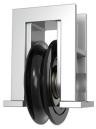

3-1208
Carriage adjustable & roller
Suit patio door
Suits Southern Star. 25kg.
Acetal roller with bearing.

**3-5320**Carriage adjustable & roller Suit window
Adjustable vertically. 9kg.
Acetal flat roller with bearing.