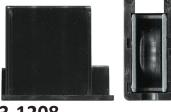

3-1208
Carriage adjustable & roller
Suit patio door
Suits Southern Star. 25kg.
Acetal roller with bearing.

**3-5320**Carriage adjustable & roller Suit window
Adjustable vertically. 9kg.
Acetal flat roller with bearing.