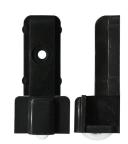

3-3045
Carriage adjustable & roller
Suit screen door
Acetal roller with bearing.
Suits Bradnams.

3-3148
Carriage adjustable & roller
Suit screen door
Suits A&L. 12kg.
Acetal roller, no bearing.

4-6114
Catch • Suit sash window
Lock sash. Suits double hung
window. Suits Boral 9000 series.