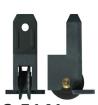

## Rares & Spares Trade Only

Australia's Window & Door Hardware Store

3-5143

Carriage adjustable & roller Suit window

Acetal concave V roller and brass axle pin. 12kg. Adjustable vertically. Suits old Wunderlich.