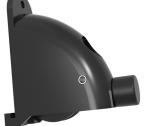

3-3045
Carriage adjustable & roller
Suit screen door
Acetal roller with bearing.
Suits Bradnams.

3-3148
Carriage adjustable & roller
Suit screen door
Suits A&L. 12kg.
Acetal roller, no bearing.

4-6114
Catch • Suit sash window
Lock sash. Suits double hung
window. Suits Boral 9000 series.