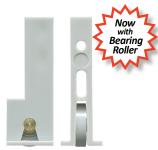

4-6011 Catch & spring Suit sliding window 100mm. Suits CTL.

3-1204
Carriage adjustable & roller
Suit patio door
Rear carriage and roller. 25kg.

Rear carriage and roller. 25kg. Cast zinc carriage with rubber stopper. Acetal roller with bearing. Suits Rylock, Alulite and GTI. Use 3-1205 for the front of the door.

HARDWARE

total

**3-1205**Carriage adjustable & roller Suit patio door

Front carriage and roller. 25kg. Cast zinc carriage and acetal roller with bearing. Suits Rylock, Alulite and GTI. Use 3-1204 for the back of the door.