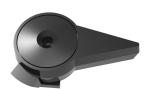

## Rares & Spares Trade Only

Australia's Window & Door Hardware Store

3-5143

Carriage adjustable & roller Suit window

Acetal concave V roller and brass axle pin. 12kg. Adjustable vertically. Suits old Wunderlich.