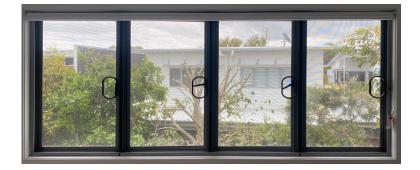

- Suits flyscreens that service awning and casement windows for easy access to hardware and fittings.
- Smooth operation that holds open without the need for handles, knobs or hinges.
- Smart design protects the connecting pins until installed. Turn and align for a perfect fit.
- \* Port set includes spline and connecting screw.
- ★ Inner box = 15. Outer box = 180.