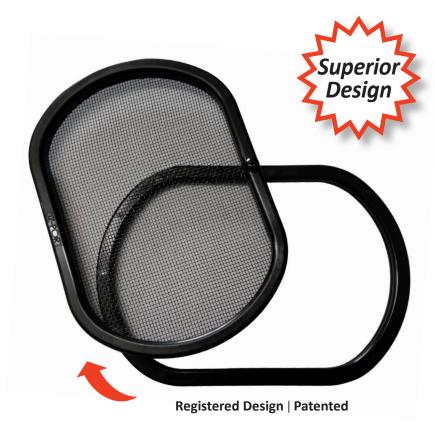

## **Swivel Style Flyscreen Port** Trade Only

Australia's Window & Door Hardware Store

From

\$5.61

+GST

- \* Swivel style flyscreen port set
- Easy installation
- Strong, visually appealing, overlap design to reduce gaps
- \* 105mm high x 155mm wide opening size

- Suits flyscreens that service awning and casement windows for easy access to hardware and fittings.
- Smooth operation that holds open without the need for handles, knobs or hinges.
- Smart design protects the connecting pins until installed. Turn and align for a perfect fit.
- \* Port set includes spline and connecting screw.
- ★ Inner box = 15. Outer box = 180.

| Part   | Description                                         | 1+     | 50+    | 100+   | Your Qty | P/O# |
|--------|-----------------------------------------------------|--------|--------|--------|----------|------|
| 1-4752 | Oz-Port flyscreen port set.<br>Swivel style. Black. | \$6.40 | \$5.90 | \$5.61 |          |      |