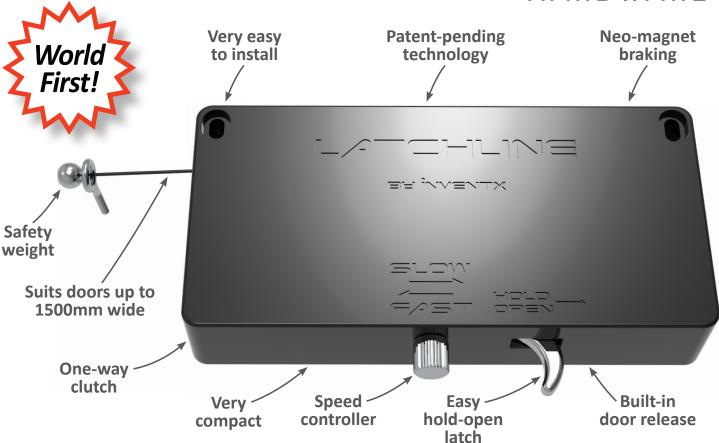

## **Sliding Screen Door Closer**

- \* Adjustable closing speed
- \* Soft and safe for little hands
- Easy hold-open function
- Built-in door release
- \* Suits doors up to 1500mm wide
- Fixing template on the box
- Includes safety weight, screws and plugs
- Universal fit with instructions

| ORDER while stocks last! |
|--------------------------|
| last!                    |

| Part                                         | Description                                                                     | Unit    | 10+     | 50+     | 100+    | Your Qty |
|----------------------------------------------|---------------------------------------------------------------------------------|---------|---------|---------|---------|----------|
| 1-6500BLK                                    | Latchline™ sliding screen door closer.<br>Suits doors up to 1500mm wide. Black. | \$30.88 | \$29.34 | \$27.87 | \$26.48 |          |
| Normal delivery fee applies. Please add GST. |                                                                                 |         |         |         |         |          |