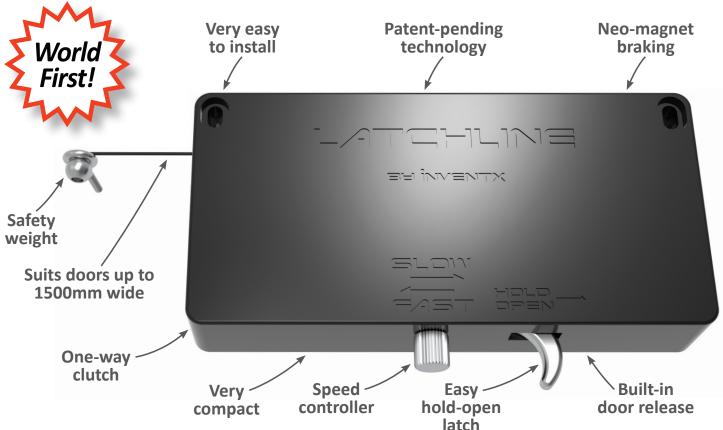

#### **Sliding Screen Door Closer**

- \* Adjustable closing speed
- Soft and safe for little hands
- Easy hold-open function
- Built-in door release
- Suits doors up to 1500mm wide
- Fixing template on the box
- # Includes safety weight, screws and plugs
- Universal fit with instructions