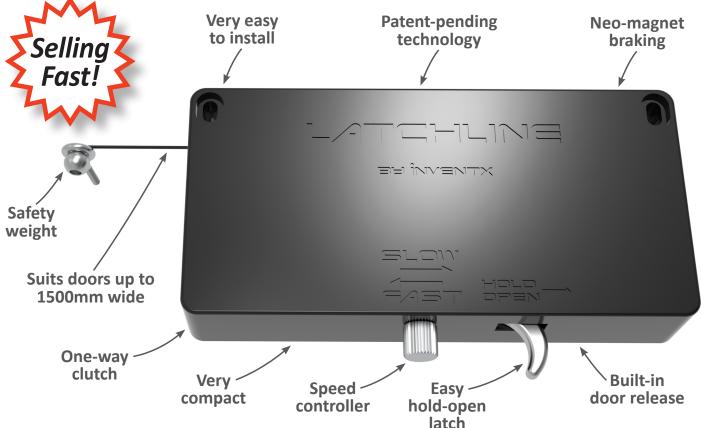

## **Sliding Screen Door Closer**

- Adjustable closing speed
- Soft and safe for little hands
- Easy hold-open function
- Built-in door release
- \* Suits doors up to 1500mm wide
- \* Fixing template on the box
- Includes safety weight, screws and plugs
- Universal fit with instructions

| Part                                        | Description                                                                     | Unit    | 10+     | 50+     | 100+    | Your Qty |
|---------------------------------------------|---------------------------------------------------------------------------------|---------|---------|---------|---------|----------|
| 1-6500BLK                                   | Latchline™ sliding screen door closer.<br>Suits doors up to 1500mm wide. Black. | \$30.88 | \$29.34 | \$27.87 | \$26.48 |          |
| Normal delivery fee applies. Please add GST |                                                                                 |         |         |         |         |          |