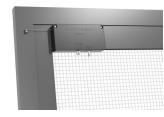

## **Sliding Screen Door Closer**

- Adjustable closing speed
- Soft and safe for little hands
- Easy hold-open function
- Built-in door release
- \* Suits doors up to 1500mm wide
- \* Fixing template on the box
- Includes safety weight, screws and plugs
- Universal fit with instructions

| Part                                        | Description                                                                     | Unit    | 10+     | 50+     | 100+    | Your Qty |
|---------------------------------------------|---------------------------------------------------------------------------------|---------|---------|---------|---------|----------|
| 1-6500BLK                                   | Latchline™ sliding screen door closer.<br>Suits doors up to 1500mm wide. Black. | \$30.88 | \$29.34 | \$27.87 | \$26.48 |          |
| Normal delivery fee applies. Please add GST |                                                                                 |         |         |         |         |          |