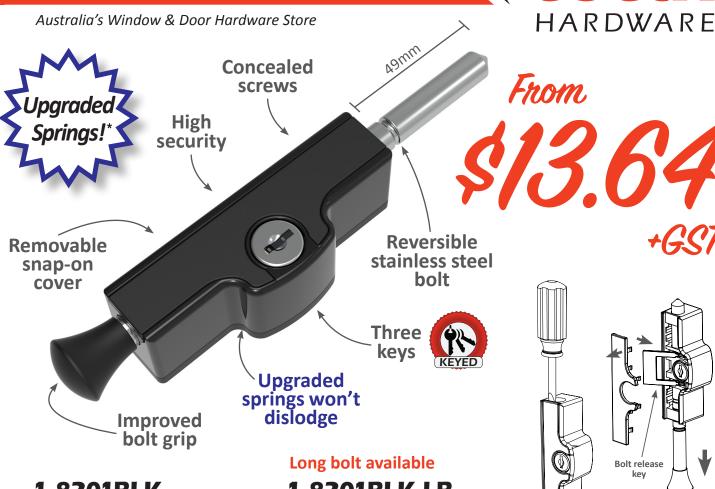

## **High Security Patio Bolt**

1-8201BLK

Patio bolt • High security 304SS 'standard bolt' 49mm protrusion. 3 keys. Black.

1-8201BLK-LB

Patio bolt • High security 304SS 'long bolt' 79mm protrusion. 3 keys. Black.

\*Upgraded spring will not dislodge during assembly.

1 x 4.0mm drill bit and 1 x 75mm PH2 driver bit, with every box of 10 x 1-8201 patio door locks purchased. Valued at \$9.17.

6-PH2-75S 6-9LM040

| Part                                         | Description                                                                      | Unit    | 10+     | 50+     | Your Qty |
|----------------------------------------------|----------------------------------------------------------------------------------|---------|---------|---------|----------|
| 1-8201BLK                                    | Patio bolt, high security. 304SS 'standard bolt' 49mm protrusion. 3 keys. Black. | \$15.77 | \$14.48 | \$13.64 |          |
| 1-8201BLK-LB                                 | Patio bolt, high security. 304SS 'long bolt' 79mm protrusion. 3 keys. Black.     | \$15.77 | \$14.48 | \$13.64 |          |
| Normal delivery fee applies. Please add GST. |                                                                                  |         | P/O #   |         |          |