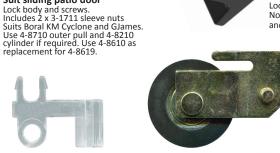

4-8610BLK

Sliding door lock Suit sliding patio door

3-1650 Retaining clip Suit patio door

External fixed panel retaining clip. Bottom fix. Suits Boral KM Cyclone and old GJames.

3-1061 Carriage & roller Suit patio door

Use with 3-1051 bracket. 25kg. Acetal roller with bearing.
Suits Boral KM Cyclone, GJames and some wardrobes.

3-1051 Bracket Suit patio door

4-8611BLK

Sliding door lock Suit sliding patio door

and high-end residential.

Lock body, outer pull and screws. Non-keyed. Suits GJames commerical

Bracket w/ fixing screw for 3-1061. 25kg. Suits Boral KM Cyclone, GJames and some wardrobes.

3-3281

Guide • Suit screen door Bottom. Spring loaded. Use with 3-3290. 15kg. Suits Boral KM Cyclone, old Glames and others. Can use 3-3280. Use 3-3290 or 3-3291 as top guide.