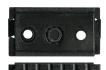

Use with 3-1051 bracket. 25kg. Acetal roller with bearing.
Suits Boral KM Cyclone, GJames and some wardrobes.

3-1051 Bracket Suit patio door

4-8611BLK

Sliding door lock Suit sliding patio door

and high-end residential.

Lock body, outer pull and screws. Non-keyed. Suits GJames commerical

Bracket w/ fixing screw for 3-1061. 25kg. Suits Boral KM Cyclone, GJames and some wardrobes.

3-3281

Guide • Suit screen door Bottom. Spring loaded. Use with 3-3290. 15kg. Suits Boral KM Cyclone, old Glames and others. Can use 3-3280. Use 3-3290 or 3-3291 as top guide.