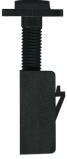

Bottom. Spring loaded. Suits Boral KM Cyclone, old Glames and others. Can use 3-3281. Use 3-3290 or 3-3291 as top guide.

3-5170 Carriage adjustable & roller Suit window

Acetal flat roller and plastic axle pin. 12kg. Black. Suits Old Boral, KM and Cyclone.