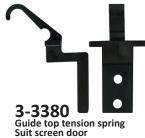

Lock body, outer pull and screws. Non-keyed. Suits GJames commerical

Bracket w/ fixing screw for 3-1061. 25kg. Suits Boral KM Cyclone, GJames and some wardrobes.

3-3281

Guide • Suit screen door Bottom. Spring loaded. Use with 3-3290. 15kg. Suits Boral KM Cyclone, old Glames and others. Can use 3-3280. Use 3-3290 or 3-3291 as top guide.

3-3290 Guide adjustable Suit screen door

Top. Suits Boral KM Cyclone, old GJames and others. Can use 3-3281. Use 3-3280 or 3-3281 as bottom guide.

3-3291

Guide • Suit screen door Top. Includes roller. 15kg. Acetal offset radial roller with bearing. Suits Boral KM Cyclone, old GJames and others. Can use 3-3290. Use 3-3280 or 3-3281 as 3-3290. Use 3 bottom guide.