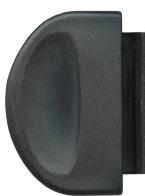

4-6112 Catch & spring
Suit sliding window
Suits Boral BST. The plastic
spring is built into the handle
and not available separately.

Suit sliding window Suits Boral BST.