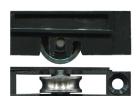

4-8610BLK

Sliding door lock Suit sliding patio door

3-1650 Retaining clip Suit patio door

External fixed panel retaining clip. Bottom fix. Suits Boral KM Cyclone and old GJames.

3-1061 Carriage & roller Suit patio door

Use with 3-1051 bracket. 25kg. Acetal roller with bearing.
Suits Boral KM Cyclone, GJames and some wardrobes.

3-1051 Bracket Suit patio door

4-8611BLK

Sliding door lock Suit sliding patio door

and high-end residential.