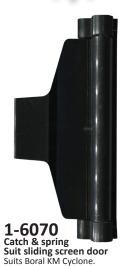

Cylinder hole. Black. Suits Boral KM Cyclone and old GJames.

4-8210 Cylinder & keys Suit sliding patio door lock

5-pin with tail. C4 keys. Suits Boral KM Cyclone and GJames.

3-3280 Guide • Suit screen door