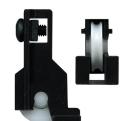

3-3290 Guide adjustable Suit screen door

Top. Suits Boral KM Cyclone, old GJames and others. Can use 3-3281. Use 3-3280 or 3-3281 as bottom guide.

3-3291

Guide • Suit screen door Top. Includes roller. 15kg. Acetal offset radial roller with bearing. Suits Boral KM Cyclone, old GJames and others. Can use 3-3290. Use 3-3280 or 3-3281 as 3-3290. Use 3 bottom guide.