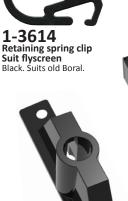

## **Boral/G.James Family Tree Trade Only**

total

Australia's Window & Door Hardware Store

HARDWARE

4-6085

Lock vent with key Suit sliding window Suits Boral and Dowell.





4-8710BLK Lock pull Suit sliding patio door lock

Cylinder hole. Black. Suits Boral KM Cyclone and old GJames.



4-8210 Cylinder & keys Suit sliding patio door lock

5-pin with tail. C4 keys. Suits Boral KM Cyclone and GJames.



3-3280 Guide • Suit screen door

Bottom. Spring loaded. Suits Boral KM Cyclone, old Glames and others. Can use 3-3281. Use 3-3290 or 3-3291 as top guide.



3-5170 Carriage adjustable & roller Suit window

Acetal flat roller and plastic axle pin. 12kg. Black. Suits Old Boral, KM and Cyclone.



4-8610BLK

Sliding door lock Suit sliding patio door

3-1650 Retaining clip Suit patio door

External fixed panel retaining clip. Bottom fix. Suits Boral KM Cyclone and old GJames.



3-1061 Carriage & roller Suit patio door

Use with 3-1051 bracket. 25kg. Acetal roller