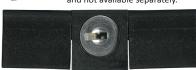

4-6112 Catch & spring
Suit sliding window
Suits Boral BST. The plastic
spring is built into the handle
and not available separately.

Suit sliding window Suits Boral BST.