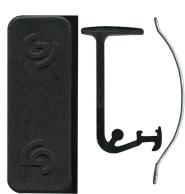

3-3290 Guide adjustable Suit screen door

Top. Suits Boral KM Cyclone, old GJames and others. Can use 3-3281. Use 3-3280 or 3-3281 as bottom guide.

3-3291

Guide • Suit screen door Top. Includes roller. 15kg. Acetal offset radial roller with bearing. Suits Boral KM Cyclone, old GJames and others. Can use 3-3290. Use 3-3280 or 3-3281 as 3-3290. Use 3 bottom guide.