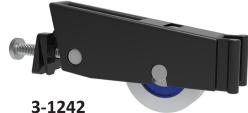

## **Boral/G.James Family Tree Trade Only**

Australia's Window & Door Hardware Store

3-1240 Carriage adjustable & roller Suit patio door

Suit patio door Plastic carriage. 25kg. Acetal roller with bearing. Suits Boral MkSC, Nu-Look, Dowell and others. The roller is not replaceable. Use 3-1242 as a superior alternative.