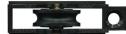

Bottom. Spring loaded. Suits Boral KM Cyclone, old Glames and others. Can use 3-3281. Use 3-3290 or 3-3291 as top guide.

3-5170 Carriage adjustable & roller Suit window

Acetal flat roller and plastic axle pin. 12kg. Black. Suits Old Boral, KM and Cyclone.