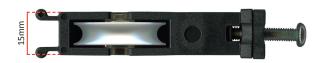

## Improved Roller to Suit Boral/Dowell MK5C Trade Only

total HARDWARE

Australia's Window & Door Hardware Store

Heavy Duty. Corrosion resistant. Acetal roller with RS bearing.

Suits Boral/Dowell MK5C and others. 45kg. Black.

**3-1171**Carriage adjustable & roller Suit patio door Plastic carriage. 25kg. Acetal roller with bearing.

| Part   | Description                                                                                      | Unit   | 50+    | 100+   | Your Qty |
|--------|--------------------------------------------------------------------------------------------------|--------|--------|--------|----------|
| 3-1242 | Heavy duty carriage adjustable. Corrosion resistant. Acetal roller with RS bearing. 45kg. Black. | \$6.37 | \$5.41 | \$5.03 |          |
|        | Normal delivery fee applies. Please add GST.                                                     | P/O #  |        |        |          |