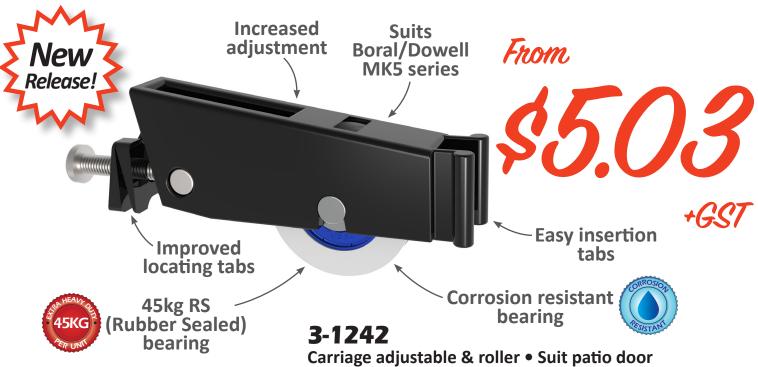

## Improved Roller to Suit Boral/Dowell MK5C Trade Only

total HARDWARE

Australia's Window & Door Hardware Store

Heavy Duty. Corrosion resistant. Acetal roller with RS bearing.

Suits Boral/Dowell MK5C and others. 45kg. Black.

3-1242 is a superior version that will replace 3-1240, 3-1241 and 3-1171.

**3-1240**Carriage adjustable & roller Suit patio door
Plastic carriage. 25kg.
Acetal roller with bearing.

**3-1241**Carriage adjustable & roller Suit patio door
Corrosion resistant. 35kg.
Plastic carriage and stainless steel roller with bearing.

**3-1171**Carriage adjustable & roller Suit patio door Plastic carriage. 25kg. Acetal roller with bearing.

| Part   | Description                                                                                      | Unit   | 50+    | 100+   | Your Qty |
|--------|--------------------------------------------------------------------------------------------------|--------|--------|--------|----------|
| 3-1242 | Heavy duty carriage adjustable. Corrosion resistant. Acetal roller with RS bearing. 45kg. Black. | \$6.37 | \$5.41 | \$5.03 |          |
|        | Normal delivery fee applies. Please add GST.                                                     | P/O #  |        |        |          |