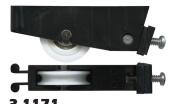

**3-1171**Carriage adjustable & roller Suit patio door Plastic carriage. 25kg. Acetal roller with bearing.

| Part   | Description                                                                                      | Unit   | 50+    | 100+   | Your Qty |
|--------|--------------------------------------------------------------------------------------------------|--------|--------|--------|----------|
| 3-1242 | Heavy duty carriage adjustable. Corrosion resistant. Acetal roller with RS bearing. 45kg. Black. | \$6.37 | \$5.41 | \$5.03 |          |
|        | Normal delivery fee applies. Please add GST.                                                     | P/O #  |        |        |          |