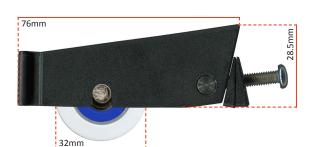

## Improved Roller to Suit Boral/Dowell MK5C Trade Only

total HARDWARE

Australia's Window & Door Hardware Store

Heavy Duty. Corrosion resistant. Acetal roller with RS bearing.

Suits Boral/Dowell MK5C and others. 45kg. Black.

**3-1171**Carriage adjustable & roller Suit patio door Plastic carriage. 25kg. Acetal roller with bearing.

| Part   | Description                                                                                      | Unit   | 50+    | 100+   | Your Qty |
|--------|--------------------------------------------------------------------------------------------------|--------|--------|--------|----------|
| 3-1242 | Heavy duty carriage adjustable. Corrosion resistant. Acetal roller with RS bearing. 45kg. Black. | \$6.37 | \$5.41 | \$5.03 |          |
|        | Normal delivery fee applies. Please add GST.                                                     | P/O #  |        |        |          |