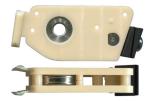

## Improved Roller to Suit Boral/Dowell MK5C Trade Only

total HARDWARE

Australia's Window & Door Hardware Store

Heavy Duty. Corrosion resistant. Acetal roller with RS bearing.

Suits Boral/Dowell MK5C and others. 45kg. Black.

**3-1171**Carriage adjustable & roller Suit patio door Plastic carriage. 25kg. Acetal roller with bearing.

| Part   | Description                                                                                      | Unit   | 50+    | 100+   | Your Qty |
|--------|--------------------------------------------------------------------------------------------------|--------|--------|--------|----------|
| 3-1242 | Heavy duty carriage adjustable. Corrosion resistant. Acetal roller with RS bearing. 45kg. Black. | \$6.37 | \$5.41 | \$5.03 |          |
|        | Normal delivery fee applies. Please add GST.                                                     | P/O #  |        |        |          |