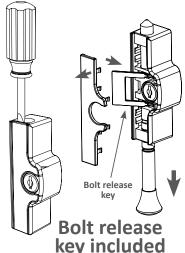

## **High Security Patio Bolt**

HARDWARE Australia's Window & Door Hardware Store **Concealed** screws High Release! security Reversible Removable stainless steel snap-on bolt cover Three keys **Bolt will not** accidentally fall out **Improved** bolt grip

## **Parts Included**

1 x Lock Body & Bolt 5 x Wafer Cylinder

1 x Keeper

2 x **Ferrules** 

1 x Bolt Release Key

2 x CSK **Lock Screws** Suit Wood 10g x 38mm

**Suit Aluminium** 4.5mm x 22mm

4 x CSK Keeper Screws 8g x 25mm **Ferrule Screws** 6g x 10mm